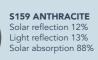

and a premium quality plastic side profile combine to maximise energy performance of the insulating glass unit





# HOW THE SL20SV OPERATES







The SL20SV is operated by a cleverly-designed magnetic slider, placed on the right or left-hand edge of the glass. A narrow adhesive transparent profile ensures the linear movement of the slider. The blind is raised and lowered by moving the slider up or down and is tilted by slightly lifting or lowering the same slider.













Protected with **SANITIZED®**Active biocidal

substance: silver ions.



### ADD A SPLASH OF COLOUR

Our Venetian Uni-Blinds® are designed to match any home. With 10 colours to choose from we're certain there is one perfect for you. In addition, Anthracite Grey is exclusive to Uni-Blinds®.

### **SLAT COLOUR**





**S159** 

**EXCLUSIVE**