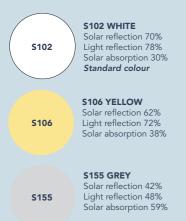

### ADD A SPLASH OF COLOUR

Our Venetian Uni-Blinds® are designed to match any home. With 10 colours to choose from we're certain there is one perfect for you. In addition, Anthracite Grey is exclusive to Uni-Blinds®.

### **SLAT COLOUR**

**S159** 

**EXCLUSIVE** 