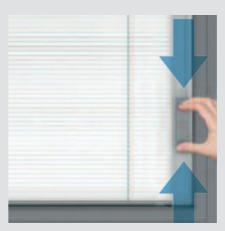

# HOW THE SL20SV OPERATES

The SL20SV is operated by a cleverly-designed magnetic slider, placed on the right or left-hand edge of the glass. A narrow adhesive transparent profile ensures the linear movement of the slider. The blind is raised and lowered by moving the slider up or down and is tilted by slightly lifting or lowering the same slider.