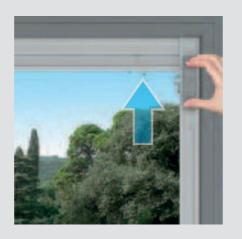

# HOW THE SL20SV OPERATES

The SL20SV is operated by a cleverly-designed magnetic slider, placed on the right or left-hand edge of the glass. A narrow adhesive transparent profile ensures the linear movement of the slider. The blind is raised and lowered by moving the slider up or down and is tilted by slightly lifting or lowering the same slider.