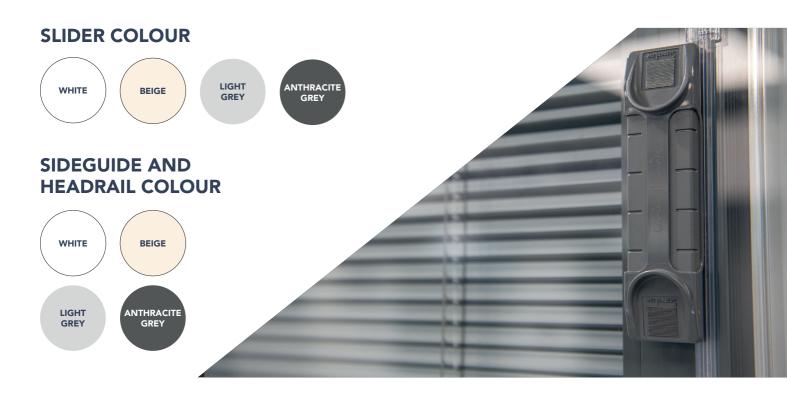

# HOW THE SL20SV OPERATES

The SL20SV is operated by a cleverly-designed magnetic slider, placed on the right or left-hand edge of the glass. A narrow adhesive transparent profile ensures the linear movement of the slider. The blind is raised and lowered by moving the slider up or down and is tilted by slightly lifting or lowering the same slider.