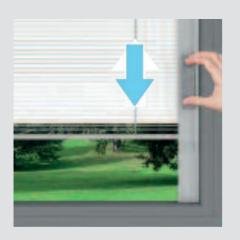

# HOW THE SL20SV OPERATES

The SL20SV is operated by a cleverly-designed magnetic slider, placed on the right or left-hand edge of the glass. A narrow adhesive transparent profile ensures the linear movement of the slider. The blind is raised and lowered by moving the slider up or down and is tilted by slightly lifting or lowering the same slider.