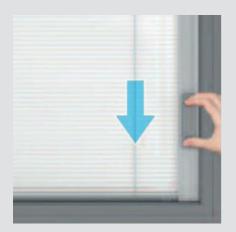

# HOW THE SL20SV OPERATES

The SL20SV is operated by a cleverly-designed magnetic slider, placed on the right or left-hand edge of the glass. A narrow adhesive transparent profile ensures the linear movement of the slider. The blind is raised and lowered by moving the slider up or down and is tilted by slightly lifting or lowering the same slider.