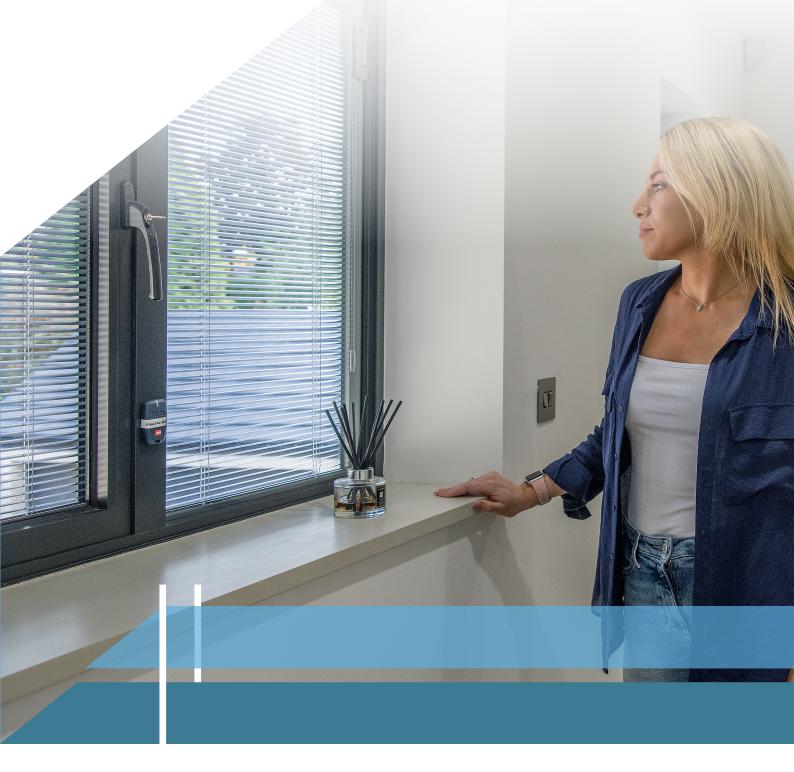

# SLIDING VENETIAN CORDLESS CONTROL

The SL20SV integrated Venetian blind provides a smart solution for any window and door with its clever slider controlling all the blind functions in one easy device.

# HOW THE SL20SV OPERATES

The SL20SV is operated by a cleverly-designed magnetic slider, placed on the right or left-hand edge of the glass. A narrow adhesive transparent profile ensures the linear movement of the slider. The blind is raised and lowered by moving the slider up or down and is tilted by slightly lifting or lowering the same slider.