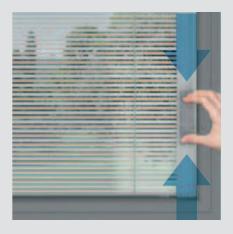

# HOW THE SL20SV OPERATES

The SL20SV is operated by a cleverly-designed magnetic slider, placed on the right or left-hand edge of the glass. A narrow adhesive transparent profile ensures the linear movement of the slider. The blind is raised and lowered by moving the slider up or down and is tilted by slightly lifting or lowering the same slider.