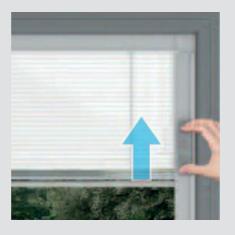

# HOW THE SL20SV OPERATES

The SL20SV is operated by a cleverly-designed magnetic slider, placed on the right or left-hand edge of the glass. A narrow adhesive transparent profile ensures the linear movement of the slider. The blind is raised and lowered by moving the slider up or down and is tilted by slightly lifting or lowering the same slider.