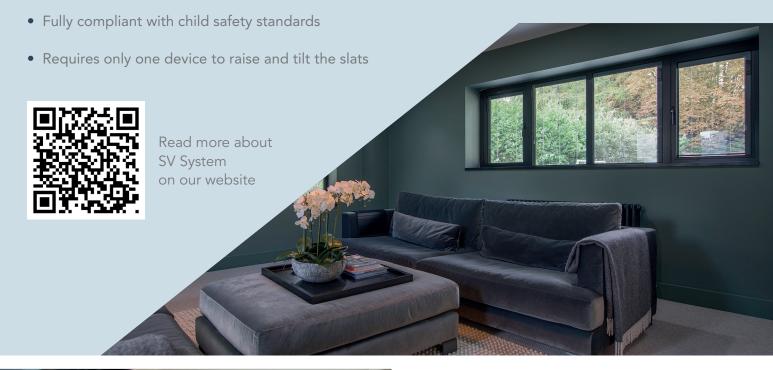

### **SV System: The Benefits**

- Closed-loop belt transmission system allows a smooth and long-lasting function of the blind
- External magnetic slider is treated with the Sanitized® patented antibacterial finish, providing a long-lasting protective function
- Patented warm edge spacer bars and a premium quality plastic side profile combine to maximise energy performance of the insulating glass unit