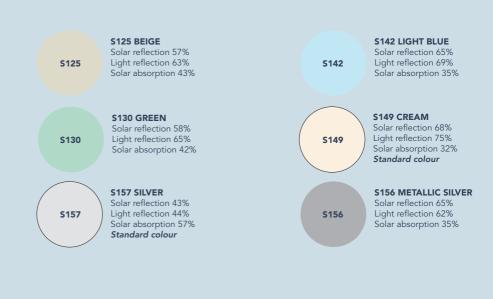

### ADD A SPLASH OF COLOUR

Our Venetian Uni-Blinds® are designed to match any home. With 10 colours to choose from we're certain there is one perfect for you. In addition, Anthracite Grey is exclusive to Uni-Blinds®.