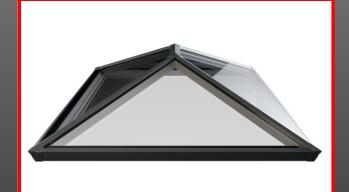

## Stocked Size Lanterns available on a 7 Day Delivery

Stocked Roof Colours. 7016m (anthracite grey), 9005m (jet black), 9910 (hipca white). Stocked Dual colour at no extra cost.

| Pyramid (style 1)<br>1000mm x 1000mm<br>1500mm x 1500mm<br>2000mm x 2000mm                                                               | £625.00<br>£895.00<br>£1220.00                                     |  |
|------------------------------------------------------------------------------------------------------------------------------------------|--------------------------------------------------------------------|--|
| Contemporary (style 2)<br>1500mm x 1000mm<br>2000mm x 1000mm<br>2000mm x 1500mm<br>3000mm x 1000mm<br>3000mm x 1500mm<br>3000mm x 2000mm | £795.00<br>£910.00<br>£1090.00<br>£1190.00<br>£1375.00<br>£1600.00 |  |
| Traditional (style 3)                                                                                                                    |                                                                    |  |