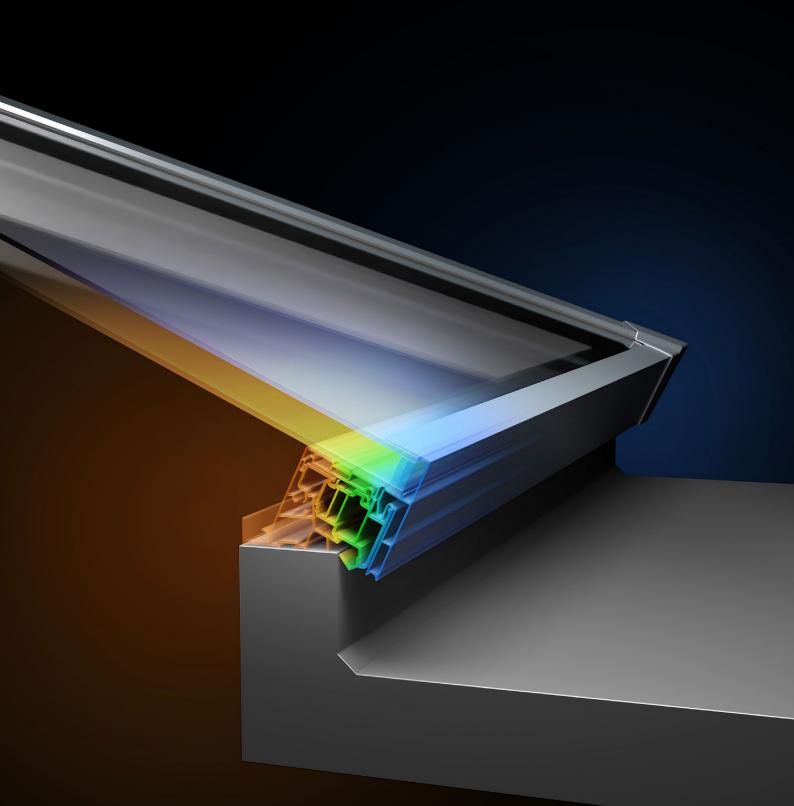

Thermlock® multi-chamber thermal technology helps keep heating bills low, while deep internal bars create an ultra strong structure for spans up to 3.2 x 6m without tie bars. Ultra low line aesthetics give a stylish architectural appearance, enhanced with hardwearing powder coated aluminium inside and out. Security is also built into the heart of every S1 lantern, helping protect you and your home.

## Whatever the weather Thermlock<sup>®</sup> technology helps keep you comfortable and heating bills lower

The SI lantern combines aluminium's clean lines with exceptional thermal performance and features our innovative Thermlock® multi-chamber technology to keep you and your property well insulated against the worst of the UK weather. This coupled to high performance 28mm glazing means our lantern roofs offer class leading thermal performance, far superior to traditional polyamide systems based around 24mm glazing. A unique co-extruded perimeter seal also ensures draughts and rain are kept safely outside. 28mm glazing also allows acoustic dampening glass to be fitted if required.

#### With great looks from every angle – due to our unique ultra low line aesthetics

Slim, consistent 50mm rafter, hip and ridge sightlines maximise the light flooding into your home, creating bright, airy interiors and banishing gloom. The SI lantern also features ultra low line aesthetics so rafter and hip top caps sit close to the glazing level on the exterior, creating a sleek modern look. Completing this refined architectural appearance our corner and rafter end caps run perfectly in line with the perimeter of the lantern, so no unsightly angles jut out to spoil the perfect lines of this outstandingly beautiful highperformance aluminium lantern. Leaving you with the ideal balance of understated refinement, contemporary looks and exacting quality standards.