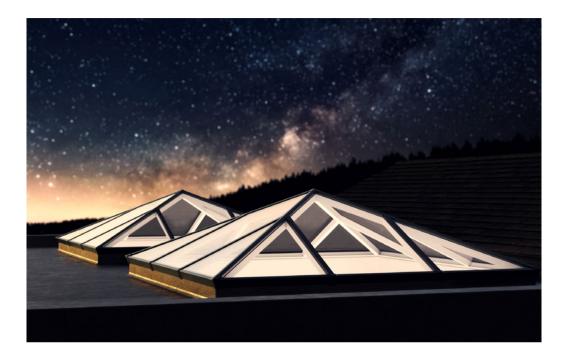

# The UK's most secure, sustainable and stylish roof lantern

#### Flood your home in light with our ultra secure, thermally efficient lanterns

Choosing the right roof lantern for your home is an important decision. They should let in the maximum amount of light, yet keep heat in your home and would be intruders out. Letting you enjoy more natural light and amazing night time views of the stars, while bringing a sense of space and tranquillity to your home. This is why we have designed the S1 aluminium roof lantern from the ground up to meet your every need. Building on years of experience, we've incorporated many new innovative ideas to create a warmer, slimmer and much more secure roof lantern.