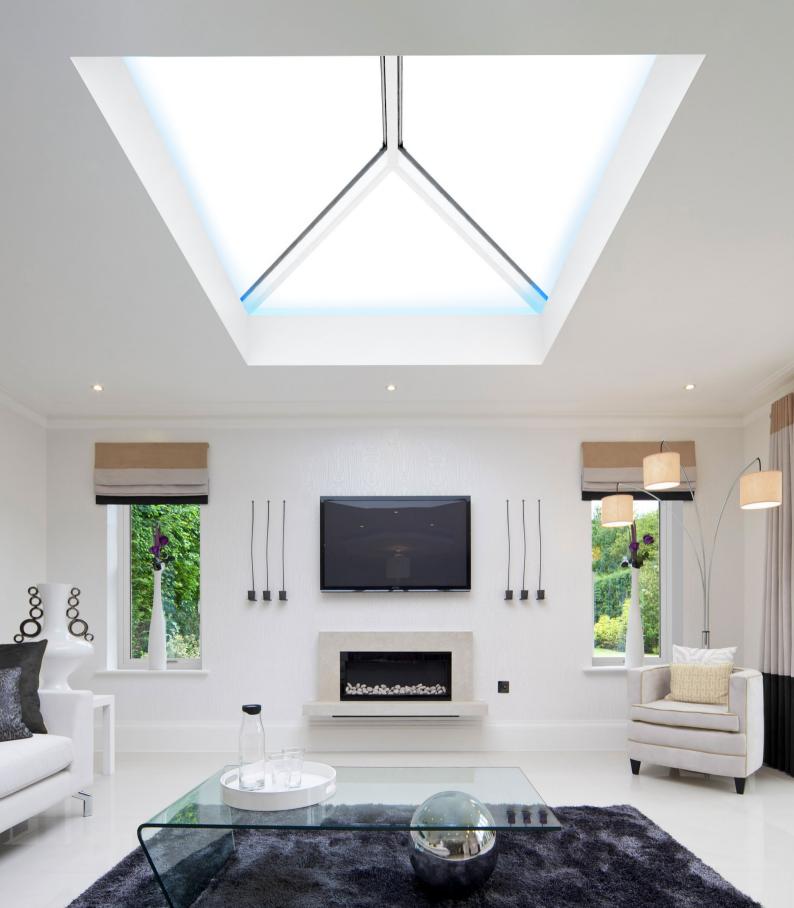

# The UK's most secure, sustainable and stylish roof lantern

#### Flood your home in light with our ultra secure, thermally efficient lanterns

Choosing the right roof lantern for your home is an important decision. They should let in the maximum amount of light, yet keep heat in your home and would be intruders out. Letting you enjoy more natural light and amazing night time views of the stars, while bringing a sense of space and tranquillity to your home. This is why we have designed the S1 aluminium roof lantern from the ground up to meet your every need. Building on years of experience, we've incorporated many new innovative ideas to create a warmer, slimmer and much more secure roof lantern.

Thermlock® multi-chamber thermal technology helps keep heating bills low, while deep internal bars create an ultra strong structure for spans up to 3.2 x 6m without tie bars. Ultra low line aesthetics give a stylish architectural appearance, enhanced with hardwearing powder coated aluminium inside and out. Security is also built into the heart of every S1 lantern, helping protect you and your home.

#### With great looks from every angle – due to our unique ultra low line aesthetics

Slim, consistent 50mm rafter, hip and ridge sightlines maximise the light flooding into your home, creating bright, airy interiors and banishing gloom. The SI lantern also features ultra low line aesthetics so rafter and hip top caps sit close to the glazing level on the exterior, creating a sleek modern look. Completing this refined architectural appearance our corner and rafter end caps run perfectly in line with the perimeter of the lantern, so no unsightly angles jut out to spoil the perfect lines of this outstandingly beautiful highperformance aluminium lantern. Leaving you with the ideal balance of understated refinement, contemporary looks and exacting quality standards.

SI lanterns also feature an integral LED light channel around the perimeter of the roof – giving you an easy way to add mood lighting and create the final touch of individuality for your interior.