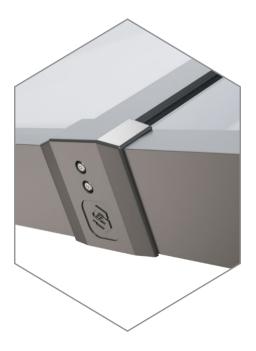

# The UK's most secure lantern, keeps you and your home safe

The innovative construction of the SI system eliminates the security weaknesses of traditional lantern designs. Features such as anti-tamper screws, enclosed anti-tamper glazing, security tape and our patent pending glass lock, alongside our unique high security ridge end, ensure there isn't an easy way to enter your property via your flat roof lantern. All of these innovative features combine to make Sheerline's SI system the UK's most secure aluminium lantern roof<sup>\*</sup>. A laminate glass upgrade is also available for extra security if required. So if you are looking for a lantern that comes with extra peace of mind as standard – then we have you covered.