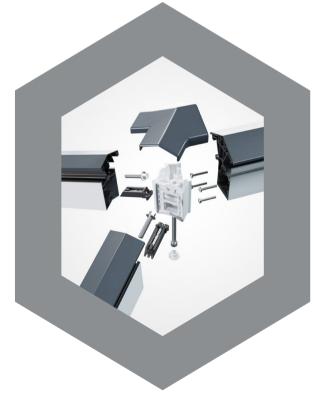

# The UK's most secure lantern, keeps you and your home safe

The innovative construction of the SI system eliminates the security weaknesses of traditional lantern designs. Features such as anti-tamper screws, enclosed anti-tamper glazing, security tape and our patent pending glass lock, alongside our unique high security ridge end, ensure there isn't an easy way to enter your property via your flat roof lantern. All of these innovative features combine to make Sheerline's SI system the UK's most secure aluminium lantern roof<sup>\*</sup>. A laminate glass upgrade is also available for extra security if required. So if you are looking for a lantern that comes with extra peace of mind as standard – then we have you covered.

#### With great looks from every angle – due to our unique ultra low line aesthetics

Slim, consistent 50mm rafter, hip and ridge sightlines maximise the light flooding into your home, creating bright, airy interiors and banishing gloom. The SI lantern also features ultra low line aesthetics so rafter and hip top caps sit close to the glazing level on the exterior, creating a sleek modern look. Completing this refined architectural appearance our corner and rafter end caps run perfectly in line with the perimeter of the lantern, so no unsightly angles jut out to spoil the perfect lines of this outstandingly beautiful highperformance aluminium lantern. Leaving you with the ideal balance of understated refinement, contemporary looks and exacting quality standards.