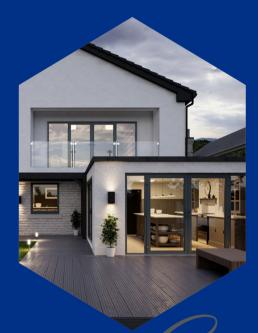

# The UK's most secure, sustainable and stylish roof lantern

#### Flood your home in light with our ultra secure, thermally efficient lanterns

Choosing the right roof lantern for your home is an important decision. They should let in the maximum amount of light, yet keep heat in your home and would be intruders out. Letting you enjoy more natural light and amazing night time views of the stars, while bringing a sense of space and tranquillity to your home. This is why we have designed the S1 aluminium roof lantern from the ground up to meet your every need. Building on years of experience, we've incorporated many new innovative ideas to create a warmer, slimmer and much more secure roof lantern.

Secure, sustainable and stylish, the UK's most secure roof lantern