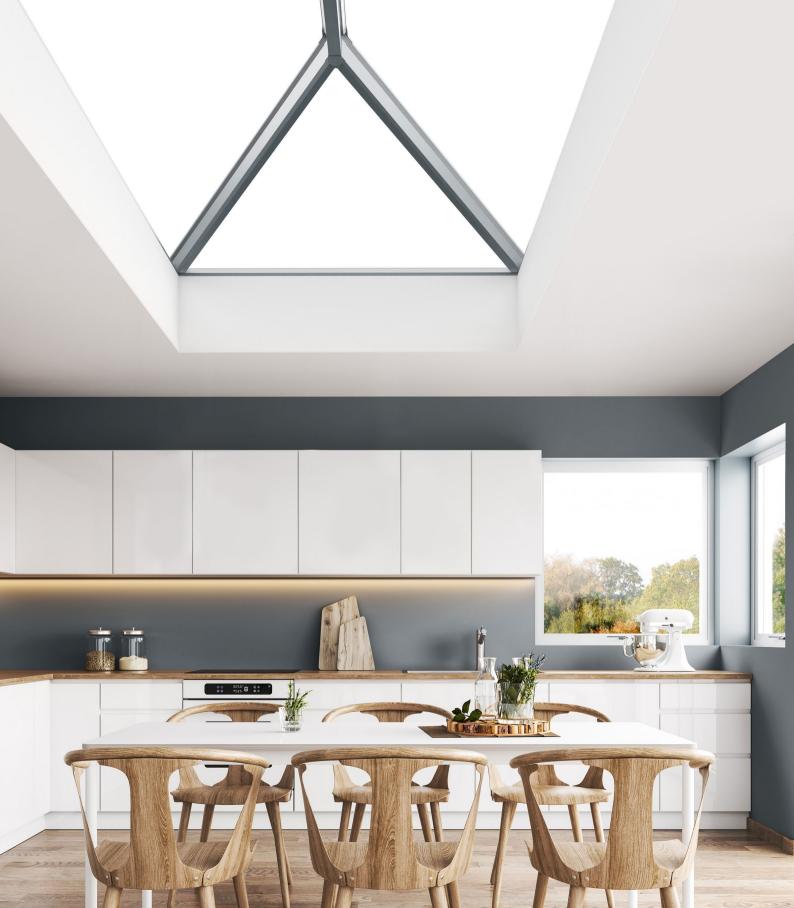

# The UK's most secure, sustainable and stylish roof lantern

#### Flood your home in light with our ultra secure, thermally efficient lanterns

Choosing the right roof lantern for your home is an important decision. They should let in the maximum amount of light, yet keep heat in your home and would be intruders out. Letting you enjoy more natural light and amazing night time views of the stars, while bringing a sense of space and tranquillity to your home. This is why we have designed the S1 aluminium roof lantern from the ground up to meet your every need. Building on years of experience, we've incorporated many new innovative ideas to create a warmer, slimmer and much more secure roof lantern.

Thermlock® multi-chamber thermal technology helps keep heating bills low, while deep internal bars create an ultra strong structure for spans up to 3.2 x 6m without tie bars. Ultra low line aesthetics give a stylish architectural appearance, enhanced with hardwearing powder coated aluminium inside and out. Security is also built into the heart of every S1 lantern, helping protect you and your home.