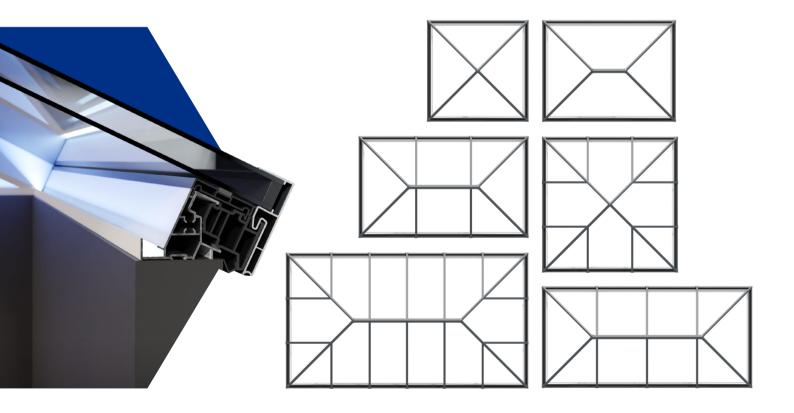

With a wide range of styles and sizes to suit every project Sheerline aluminium roof lanterns are available in a choice of 10 styles from square 'pyramid' designs to grander options suitable for larger 'orangery' style installations. Maximum sizes range from 2.4 up to an impressive 6m long, all set at a 25° pitch and all weather rated for the whole of the UK\*.

SI lanterns also feature an integral LED light channel around the perimeter of the roof – giving you an easy way to add mood lighting and create the final touch of individuality for your interior.