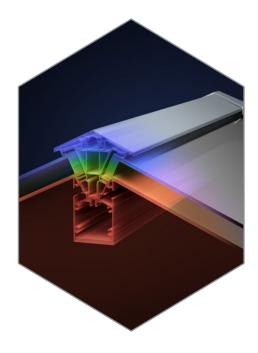

Thermlock® multi-chamber thermal technology helps keep heating bills low, while deep internal bars create an ultra strong structure for spans up to 3.2 x 6m without tie bars. Ultra low line aesthetics give a stylish architectural appearance, enhanced with hardwearing powder coated aluminium inside and out. Security is also built into the heart of every S1 lantern, helping protect you and your home.

## Whatever the weather Thermlock<sup>®</sup> technology helps keep you comfortable and heating bills lower

The SI lantern combines aluminium's clean lines with exceptional thermal performance and features our innovative Thermlock® multi-chamber technology to keep you and your property well insulated against the worst of the UK weather. This coupled to high performance 28mm glazing means our lantern roofs offer class leading thermal performance, far superior to traditional polyamide systems based around 24mm glazing. A unique co-extruded perimeter seal also ensures draughts and rain are kept safely outside. 28mm glazing also allows acoustic dampening glass to be fitted if required.