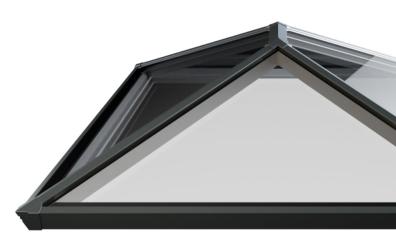

#### With great looks from every angle – due to our unique ultra low line aesthetics

Slim, consistent 50mm rafter, hip and ridge sightlines maximise the light flooding into your home, creating bright, airy interiors and banishing gloom. The SI lantern also features ultra low line aesthetics so rafter and hip top caps sit close to the glazing level on the exterior, creating a sleek modern look. Completing this refined architectural appearance our corner and rafter end caps run perfectly in line with the perimeter of the lantern, so no unsightly angles jut out to spoil the perfect lines of this outstandingly beautiful highperformance aluminium lantern. Leaving you with the ideal balance of understated refinement, contemporary looks and exacting quality standards.

Thermlock® multi-chamber thermal technology helps keep heating bills low, while deep internal bars create an ultra strong structure for spans up to 3.2 x 6m without tie bars. Ultra low line aesthetics give a stylish architectural appearance, enhanced with hardwearing powder coated aluminium inside and out. Security is also built into the heart of every S1 lantern, helping protect you and your home.