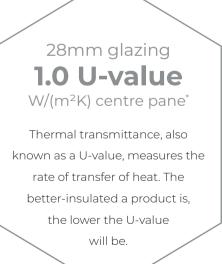

## Whatever the weather Thermlock<sup>®</sup> technology helps keep you comfortable and heating bills lower

The SI lantern combines aluminium's clean lines with exceptional thermal performance and features our innovative Thermlock® multi-chamber technology to keep you and your property well insulated against the worst of the UK weather. This coupled to high performance 28mm glazing means our lantern roofs offer class leading thermal performance, far superior to traditional polyamide systems based around 24mm glazing. A unique co-extruded perimeter seal also ensures draughts and rain are kept safely outside. 28mm glazing also allows acoustic dampening glass to be fitted if required.