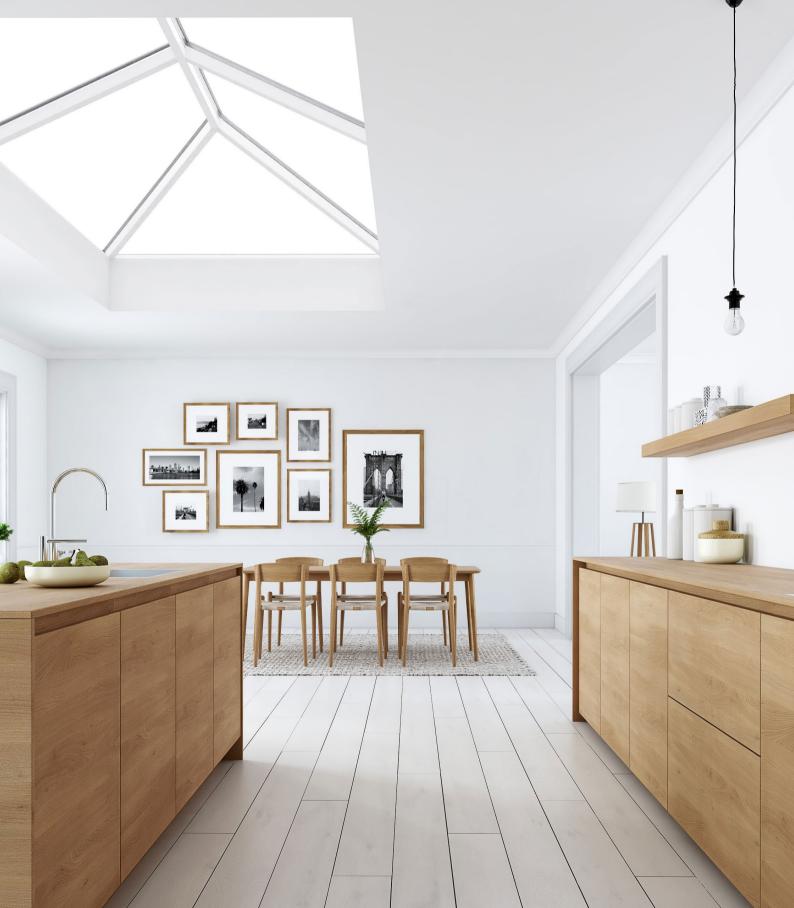

#### With great looks from every angle – due to our unique ultra low line aesthetics

Slim, consistent 50mm rafter, hip and ridge sightlines maximise the light flooding into your home, creating bright, airy interiors and banishing gloom. The SI lantern also features ultra low line aesthetics so rafter and hip top caps sit close to the glazing level on the exterior, creating a sleek modern look. Completing this refined architectural appearance our corner and rafter end caps run perfectly in line with the perimeter of the lantern, so no unsightly angles jut out to spoil the perfect lines of this outstandingly beautiful highperformance aluminium lantern. Leaving you with the ideal balance of understated refinement, contemporary looks and exacting quality standards.

SI lanterns also feature an integral LED light channel around the perimeter of the roof – giving you an easy way to add mood lighting and create the final touch of individuality for your interior.