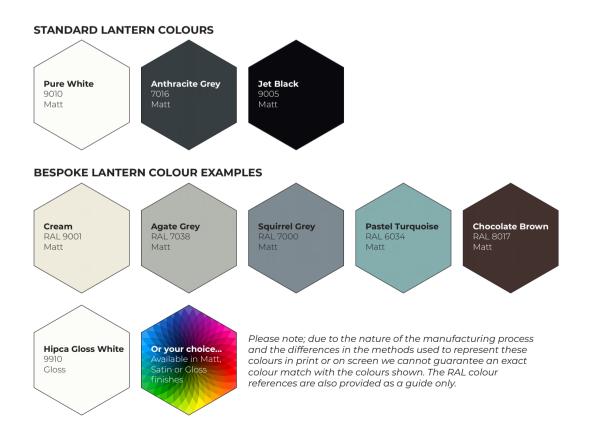

#### All available in a range of colours to suit every home and interior

Sheerline lanterns are available in three standard powder coated colours, with the option of choosing a different colour for the interior to help you create the look that is perfect for your property. Bespoke colours can also be ordered to accent, or match your particular project requirements.