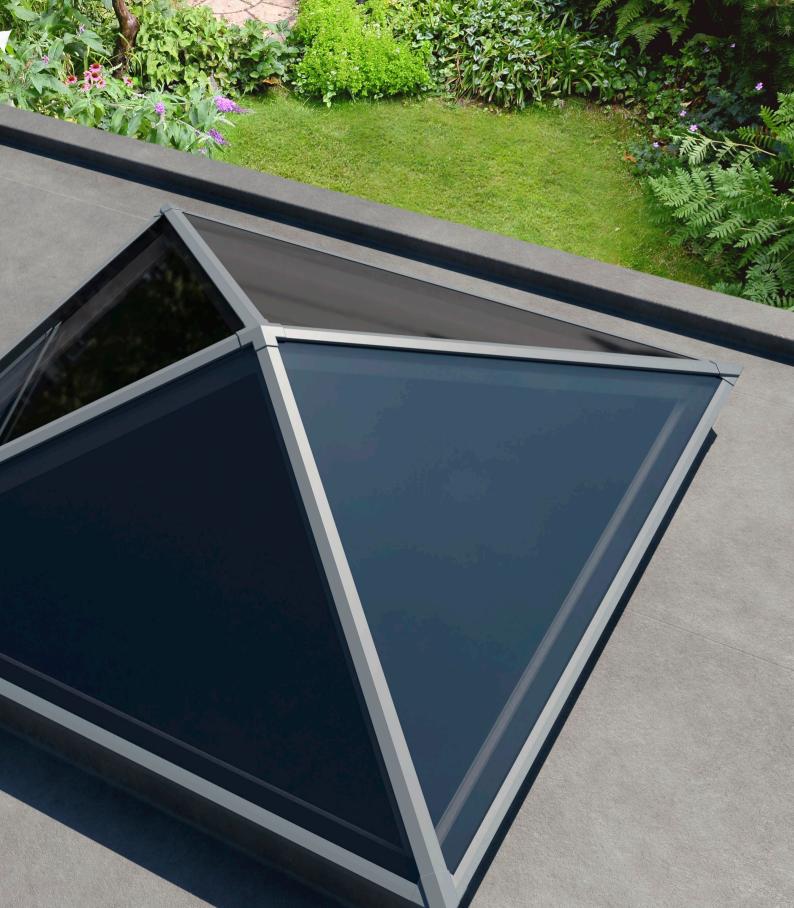

With a wide range of styles and sizes to suit every project Sheerline aluminium roof lanterns are available in a choice of 10 styles from square 'pyramid' designs to grander options suitable for larger 'orangery' style installations. Maximum sizes range from 2.4 up to an impressive 6m long, all set at a 25° pitch and all weather rated for the whole of the UK\*.

Secure, sustainable and stylish, the UK's most secure roof lantern