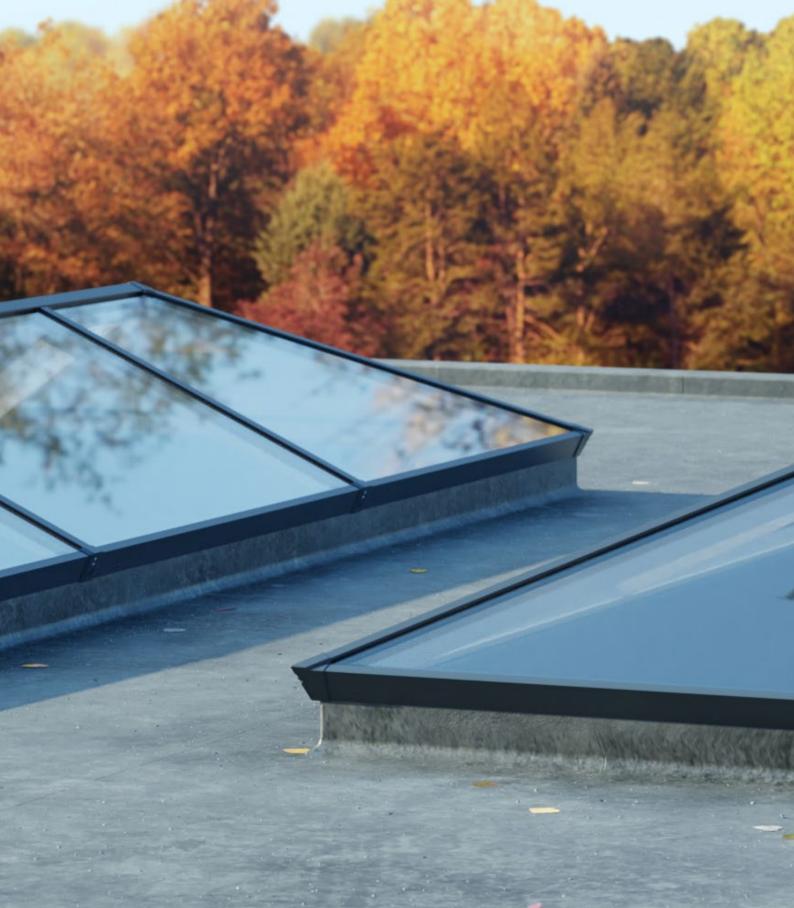

With a wide range of styles and sizes to suit every project Sheerline aluminium roof lanterns are available in a choice of 10 styles from square 'pyramid' designs to grander options suitable for larger 'orangery' style installations. Maximum sizes range from 2.4 up to an impressive 6m long, all set at a 25° pitch and all weather rated for the whole of the UK\*.