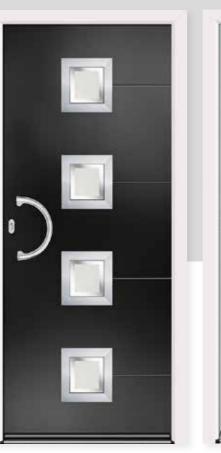

Glazing: Glazed Colour: Anthracite

**Glazing: Claro** Colour: Midnight

**Glazing: Belice** Colour: Black

**Glazing:** Cresto Colour: Pebble

Colour: Anthracite

Colour: Black

**Glazing: Glazed** Colour: Green

**Glazing: Belice** Colour: Silver Grey

## Delio Z3.

**Glazing: Claro** Colour: Black

Vico V4.

**Glazing: N/A** Colour: Silver Grey

**Glazing: Fora** Colour: Pebble

**Glazing: Belice** Colour: Plum

**Glazing: Bianco** Colour: Blue

**Glazing: Glazed** Colour: Black

**Glazing: Fora** Colour: Slate

Virtu-AL is part of the formidable collection of doors from Virtuoso. For details of alternative doors in the Virtuoso range, visit: