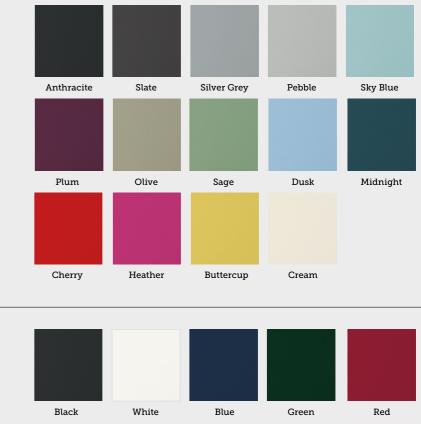

## Personalise your door.

Standard Colours.

Superior Colours.

#### Colour Match.

Much like aluminium doors, Virtu-AL can be powder-coated with any RAL colour in our state-of-the-art paint studio.

Colours as accurate as the printing process allows. Due to the hand staining and painting process we can't guarantee an exact colour match between the door and the external door frame.