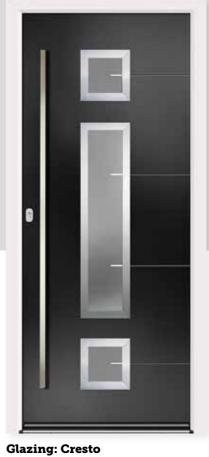

Glazing: Glazed Colour: Anthracite

**Glazing: Claro** Colour: Midnight

**Glazing: Belice** Colour: Black

**Glazing:** Cresto Colour: Pebble

Colour: Anthracite

Colour: Black

**Glazing: Glazed** Colour: Green