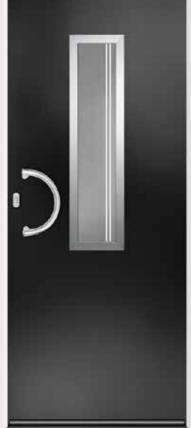

Glazing: Glazed Colour: Anthracite

**Glazing: Claro** Colour: Midnight

**Glazing: Belice** Colour: Black

**Glazing:** Cresto Colour: Pebble

Colour: Anthracite

Colour: Black

**Glazing: Glazed** Colour: Green