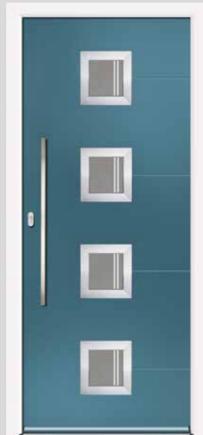

Glazing: Glazed Colour: Anthracite

**Glazing: Claro** Colour: Midnight

**Glazing: Belice** Colour: Black

**Glazing:** Cresto Colour: Pebble

Colour: Anthracite

Colour: Black

**Glazing: Glazed** Colour: Green

**Glazing: Belice** Colour: Silver Grey

## Delio Z3.

**Glazing: Claro** Colour: Black

Vico V4.

**Glazing: N/A** Colour: Silver Grey

**Glazing: Fora** Colour: Pebble

**Glazing: Belice** Colour: Plum

**Glazing: Bianco** Colour: Blue

**Glazing: Glazed** Colour: Black

**Glazing: Fora** Colour: Slate

Virtu-AL is part of the formidable collection of doors from Virtuoso. For details of alternative doors in the Virtuoso range, visit: