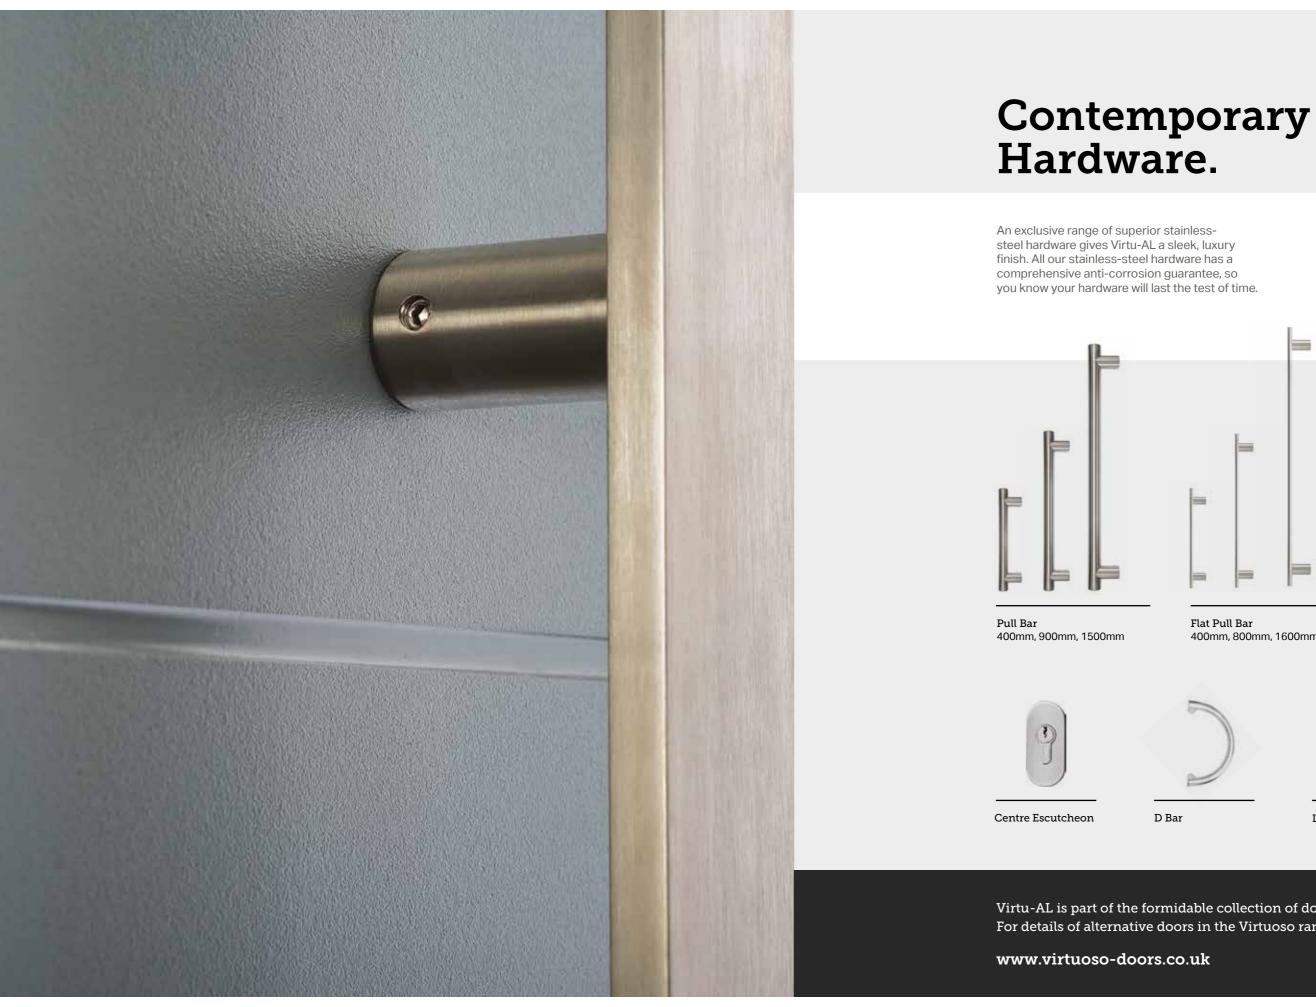

#### Aluminium glass surround.

Complete the contemporary look with sleek aluminium edging for your glazed sections. Available exclusively with Virtu-AL, the anodised aluminium edging beautifully frames your choice of designer glass designs.

**Glazing: Fora** Colour: Slate

Virtu-AL is part of the formidable collection of doors from Virtuoso. For details of alternative doors in the Virtuoso range, visit: