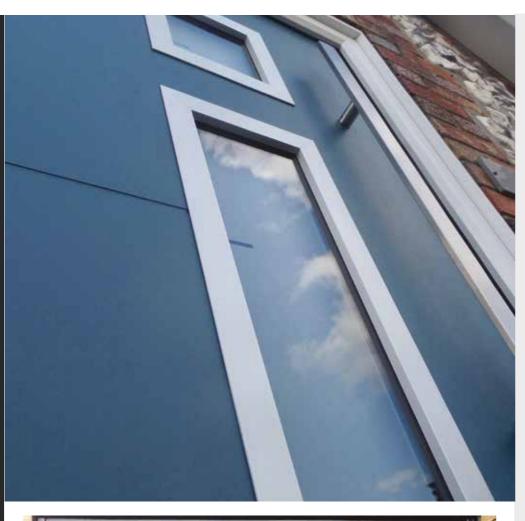

#### Aluminium glass surround.

Complete the contemporary look with sleek aluminium edging for your glazed sections. Available exclusively with Virtu-AL, the anodised aluminium edging beautifully frames your choice of designer glass designs.

#### Designer glazing.

Carefully crafted specialist glass designs have been exclusively created for the Virtu-AL door range.