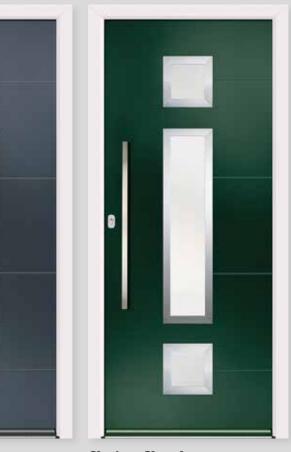

Glazing: Glazed Colour: Anthracite

**Glazing: Claro** Colour: Midnight

**Glazing: Belice** Colour: Black

**Glazing:** Cresto Colour: Pebble

Colour: Anthracite

Colour: Black

**Glazing: Glazed** Colour: Green