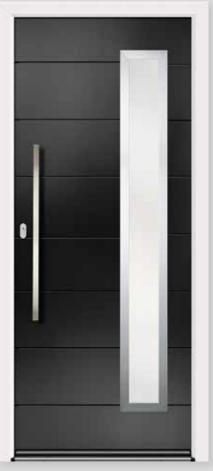

Glazing: Glazed Colour: Anthracite

**Glazing: Claro** Colour: Midnight

**Glazing: Belice** Colour: Black

**Glazing:** Cresto Colour: Pebble

Colour: Anthracite

Colour: Black

**Glazing: Glazed** Colour: Green