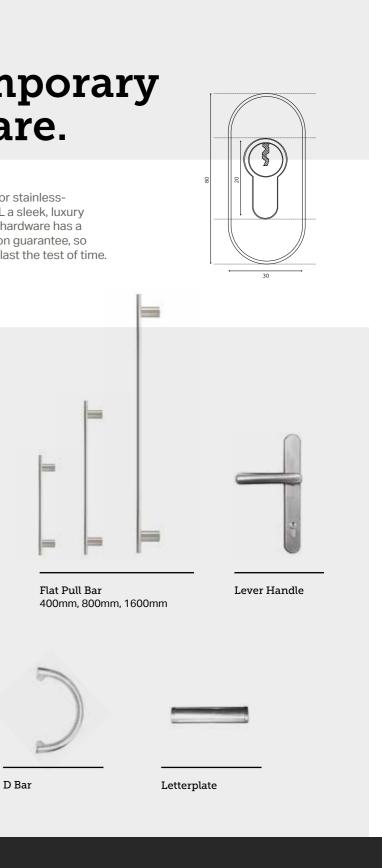

#### Superior thermal & acoustic performance.

Virtu-AL doors are engineered with security in mind. Each and every Virtu-AL door has the best security hardware and is PAS24 compliant.

For extra peace of mind, choose from a range of security upgrades including the high-security Ultion lock, and the ground-breaking Lock Lock security handle.