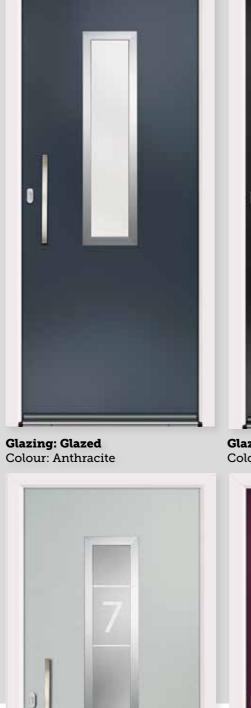

Glazing: Glazed Colour: Anthracite

**Glazing: Claro** Colour: Midnight

**Glazing: Belice** Colour: Black

**Glazing:** Cresto Colour: Pebble

Colour: Anthracite

Colour: Black

**Glazing: Glazed** Colour: Green