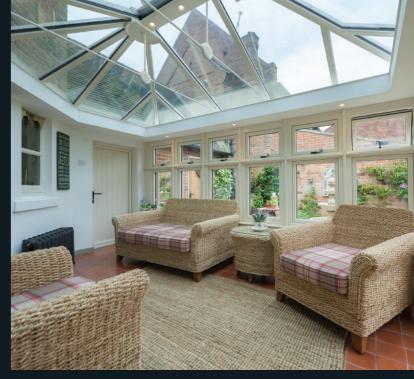

A CASE STUDY - THE R9 ORANGERY

Elegant Pilaster and plinths (kerbside appeal)

Period detailing (chunky posts and traditional drip)

Internally beaded and glass bonded (security)

100mm frame (neater installation and stronger than smaller frames)

9 chambers (thermally and acoustically brilliant)

Handmade in UK (automated assembly lines cannot finish like craftsman)

Aesthetically pleasing (equal sightlines)

Deep Decorative detailing (distinctive with old single glazed timber)

Stylish & Functional (extra living space)

Maintain a Consistent Design throughout your home (choose and match your colours)

Designed by Eclectic Systems, the specialist boutique system house for traditional windows