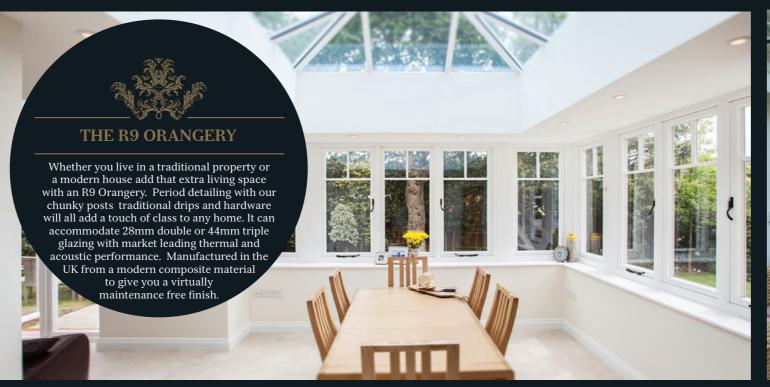

A CASE STUDY - THE R9 ORANGERY

Elegant Pilaster and plinths (kerbside appeal)

Period detailing (chunky posts and traditional drip)

Internally beaded and glass bonded (security)

100mm frame (neater installation and stronger than smaller frames)

9 chambers (thermally and acoustically brilliant)

Handmade in UK (automated assembly lines cannot finish like craftsman)

Aesthetically pleasing (equal sightlines)

Deep Decorative detailing (distinctive with old single glazed timber)

Stylish & Functional (extra living space)

Maintain a Consistent Design throughout your home (choose and match your colours)

Designed by Eclectic Systems, the specialist boutique system house for traditional windows