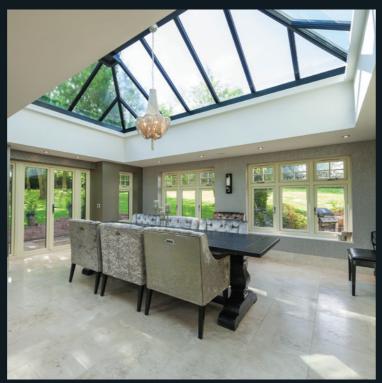

A CASE STUDY - THE R9 ORANGERY

Elegant Pilaster and plinths (kerbside appeal)

Period detailing (chunky posts and traditional drip)

Internally beaded and glass bonded (security)

100mm frame (neater installation and stronger than smaller frames)

9 chambers (thermally and acoustically brilliant)

Handmade in UK (automated assembly lines cannot finish like craftsman)

Aesthetically pleasing (equal sightlines)

Deep Decorative detailing (distinctive with old single glazed timber)

Stylish & Functional (extra living space)

Maintain a Consistent Design throughout your home (choose and match your colours)

Designed by Eclectic Systems, the specialist boutique system house for traditional windows