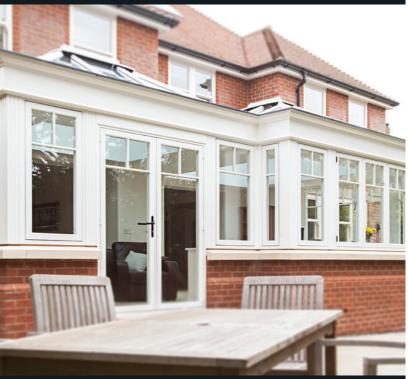

A CASE STUDY - THE R9 ORANGERY

Elegant Pilaster and plinths (kerbside appeal)

Period detailing (chunky posts and traditional drip)

Internally beaded and glass bonded (security)

100mm frame (neater installation and stronger than smaller frames)

9 chambers (thermally and acoustically brilliant)

Handmade in UK (automated assembly lines cannot finish like craftsman)

Aesthetically pleasing (equal sightlines)

Deep Decorative detailing (distinctive with old single glazed timber)

Stylish & Functional (extra living space)

Maintain a Consistent Design throughout your home (choose and match your colours)

Designed by Eclectic Systems, the specialist boutique system house for traditional windows

RESIDENCE 9®

Residence 9 is a window system designed to replicate the 19th Century Flush Sash Timber Window.

sales@residence9.co.uk 01452 300912 www.residence9.co.uk

RESIDENCE 9<sub>®</sub>