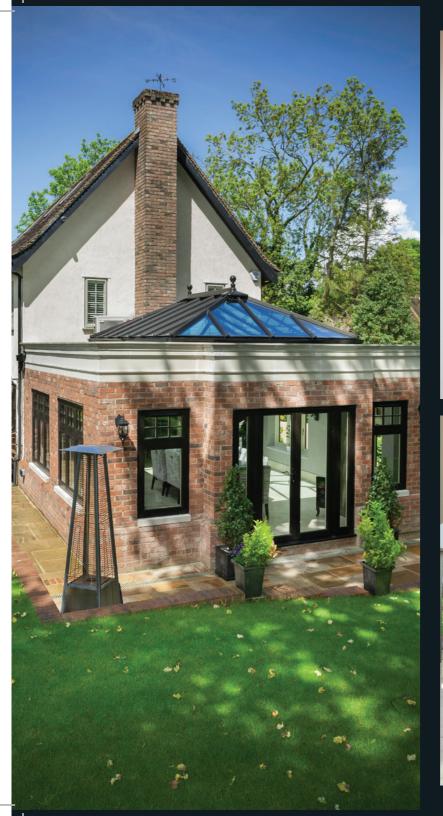

A CASE STUDY - THE R9 ORANGERY

Elegant Pilaster and plinths (kerbside appeal)

Period detailing (chunky posts and traditional drip)

Internally beaded and glass bonded (security)

100mm frame (neater installation and stronger than smaller frames)

9 chambers (thermally and acoustically brilliant)

Handmade in UK (automated assembly lines cannot finish like craftsman)

Aesthetically pleasing (equal sightlines)

Deep Decorative detailing (distinctive with old single glazed timber)

Stylish & Functional (extra living space)

Maintain a Consistent Design throughout your home (choose and match your colours)

Designed by Eclectic Systems, the specialist boutique system house for traditional windows